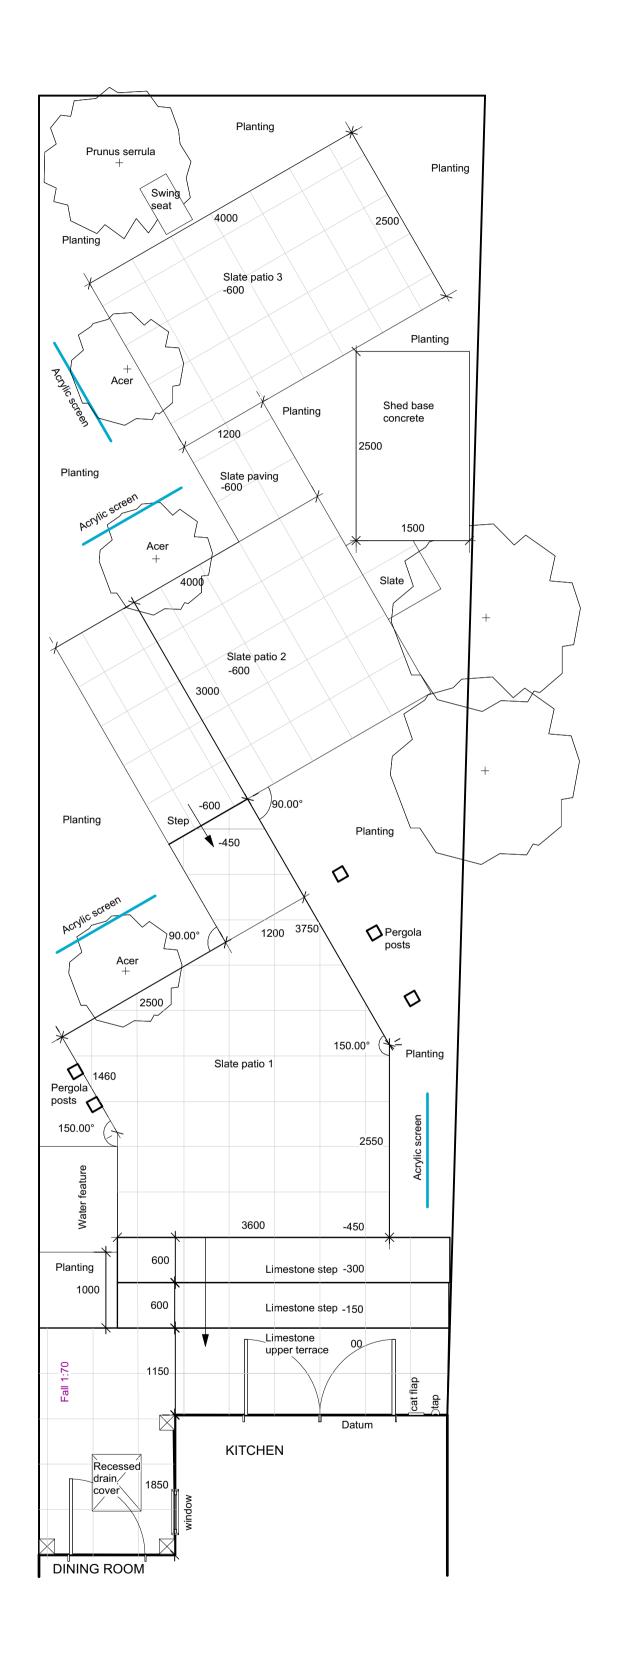

# **Crouch End Garden Design, London N8 Setting Out Plan**

# **NOTATION**

To be read in conjunction with:

Survey dwg Presentation Plan dwg Planting Plan dwg Pergola dwg Water Feature dwg Specification document

All dimensions in mm unless otherwise stated.

### Paving:

Black riven slate unit size 600 x 600 supplied by H Butterfield Ltd Limestone slabs unit size 600 x 600 supplied by Inex Garden Centre

## Pergola:

Posts: Painted timber 150 x 150 x 2500 supplied by Wood Green Timber

Caps: Pre-formed copper, supplied by client Wires: Pre-tensioned wires, supplied by client

# Acrylic Screens:

Available from The Plastic Shop

Sheet size 1500 x 2000 x 5

Pre-formed copper facing, supplied by client

# Client to supply the following:

Water Feature - Client and Stephen Myburgh to agree on design

Lilly swing seat (Stephen Myburgh)
All pre-formed copper detailing
Wiring system for pergola

Shed

Electrician for final fixings and testing